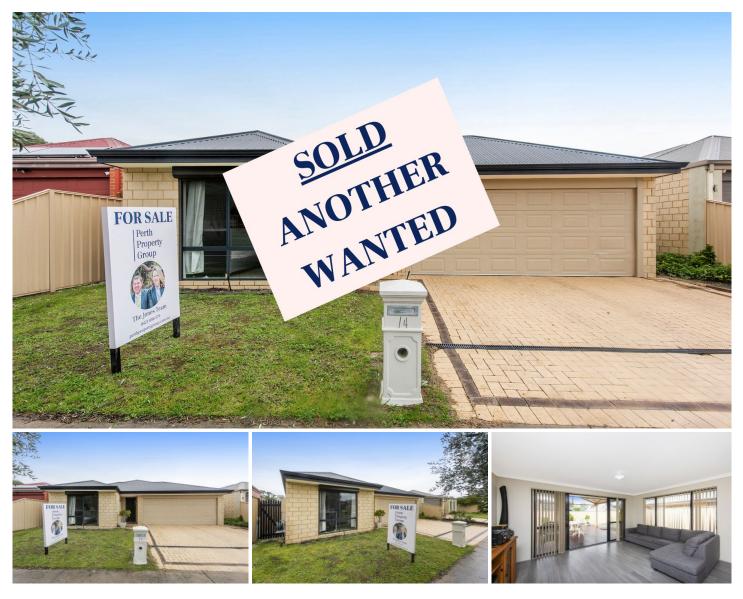

## 14 Dewsbury Drive BERTRAM WA

This lovely four bedroom two bathroom home will definitely impress.

Located in ever popular Bertram this property is perfectly positioned with Kwinana Train Station and Kwinana Freeway way access close by.

Bertram Primary school is a 10 minute walk away and The King's College a 5 minute drive.

Features of this appealing home are:

| 4 🎮 | 2 🚔 | 3 🚘 |
|-----|-----|-----|
|-----|-----|-----|

| Price     | : \$ 450,000  |
|-----------|---------------|
| Land Size | : 448 sqm     |
| View      | : https://www |