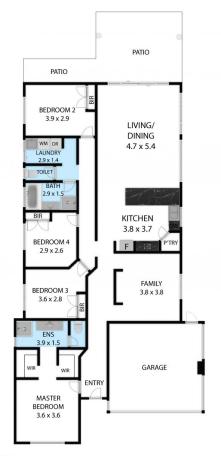

: https://www.perthpropertygroup.com.au/sale /wa/southern-suburbs/bertram/residential/ho use/7169339

**Geraldine Jones** 0894111999

**Stuart Jones** 0894111999

14 Dewsbury Drive, Bertram 6167 TOTAL APPROX. FLOOR AREA 152 SQ.M Whilst every attempt has been made to ensure the accuracy of the floor plan contained here, measurements of doors, windows, coms and any other tenses are approximate and no responsibility is taken for any error, omission, or misstatement. This plan is for illustrative purposes only and should be used as such by any prospective purchaser.