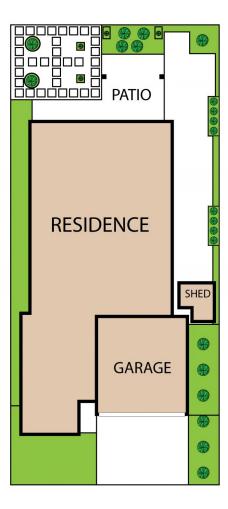

: https://www.perthpropertygroup.com.au/sale /wa/southern-suburbs/bertram/residential/ho use/7169339

**Geraldine Jones** 0894111999

**Stuart Jones** 0894111999

14 Dewsbury Drive, Bertram 6167 TOTAL APPROX. FLOOR AREA 152 SQ.M Whilst every attempt has been made to ensure the accuracy of the floor plan contained here, measurements of doors, windows, coms and any other tenses are approximate and no responsibility is taken for any error, omission, or misstatement. This plan is for illustrative purposes only and should be used as such by any prospective purchaser.