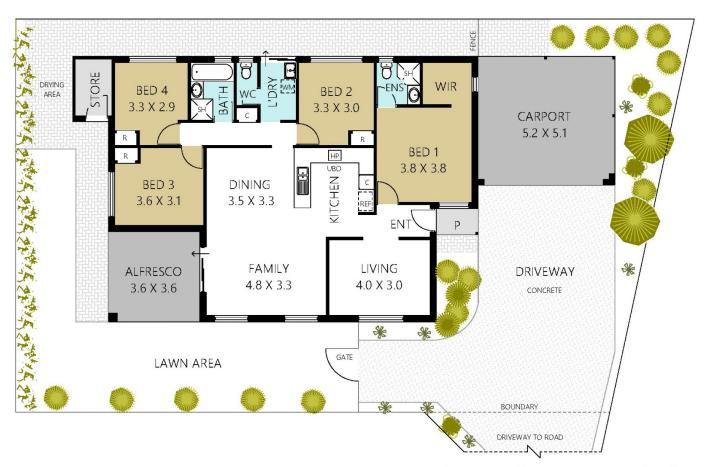

#### **AREAS**

INTERNAL - 124m<sup>2</sup>

CARPORT - 28m<sup>2</sup>

PORCH - 2m<sup>2</sup>

ALFRESCO - 13m<sup>2</sup>

STORE - 3m<sup>2</sup>

HOUSE TOTAL - 170m<sup>2</sup>

LAND STRATA AREA - 400m<sup>2</sup>

PLAN IS APPROXIMATE AND REPRESENTATIONAL ONLY

(Z)

TATEFLOORPLANS.COM.AU