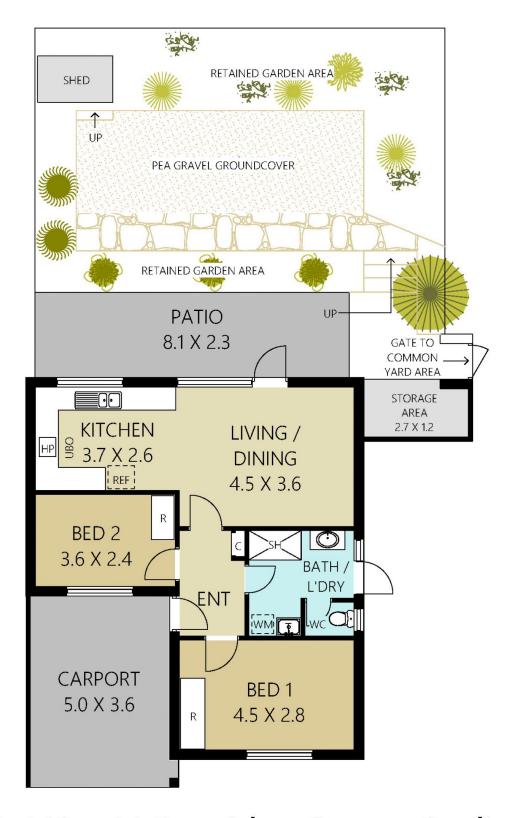

## 3 / 12 - 14 Partridge Street, Orelia

TOTAL STRATA AREA - 86m<sup>2</sup> (FENCED YARD AREA APPROX 97m<sup>2</sup>)

PLAN IS APPROXIMATE AND REPRESENTATIONAL ONLY