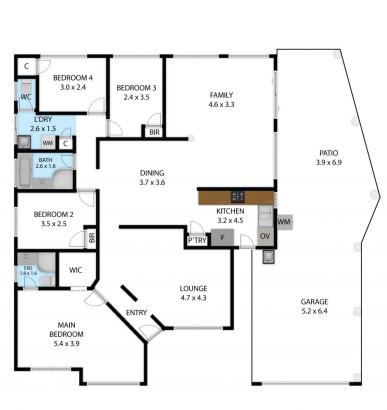

## 28 Oakfield Gardens, PARMELIA WA

You will fall in Love with this beautifully presented four bedroom two bathroom family home in popular Parmelia.

Set at the top end of an elevated Crescent this property catches the lovely summer breezes and is well located to access the local Wellard Train Station and Kwinana Freeway for easy city commuting.

A perfect investment property with a delightful sitting tenant in place until 21st August 2023 means you will have income from settlement with no down time.

Features of this family home include as follows:

- ? Established lawns and gardens with raised gazebo deck to the rear
- ? Light and bright separate front Formal Lounge area

4 🕮 2 🟪 4 🚍

**Price** : \$ 449,000 **Land Size** : 535 sqm

**View**: https://www.perthpropertygroup.com.au/sale

/wa/southern-suburbs/parmelia/residential/h

ouse/7408106

Geraldine Jones 0894111999

**Stuart Jones 0894111999** 

28 Oakfield Gardens, Parmelia 6167
TOTAL APPROX. FLOOR AREA 159 SQ.M
Whilst every attempt has been made to ensure the accuracy of the floor plan contained here, measurements of doors, windows, rooms and any other tiens are approximate and no responsibility is taken for any error, omission, or misstate This plan is for illustrative purposes only and should be used as such by any prospective purchaser.