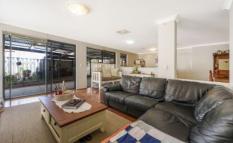

- ? Established lawns and gardens with raised gazebo deck to the rear
- ? Light and bright separate front Formal Lounge area

4 🕮 2 🟪 4 🚍

**Price** : \$ 449,000 **Land Size** : 535 sqm

**View**: https://www.perthpropertygroup.com.au/sale