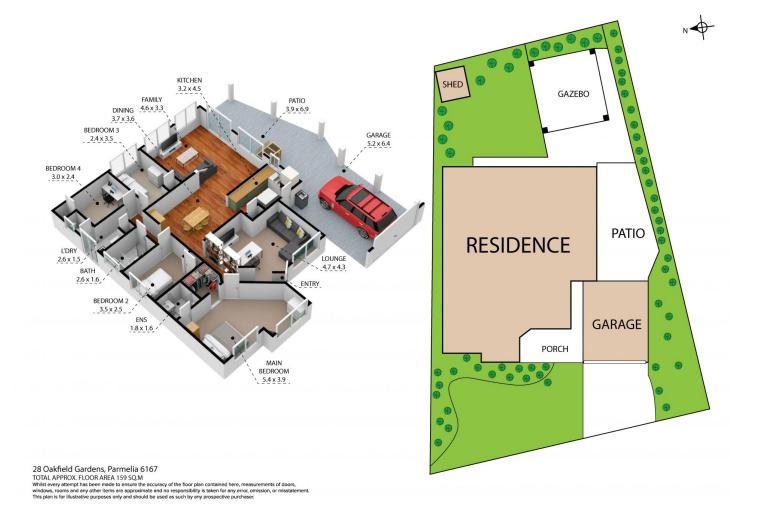

## 28 Oakfield Gardens, PARMELIA WA

You will fall in Love with this beautifully presented four bedroom two bathroom family home in popular Parmelia.

Set at the top end of an elevated Crescent this property catches the lovely summer breezes and is well located to access the local Wellard Train Station and Kwinana Freeway for easy city commuting.

A perfect investment property with a delightful sitting tenant in place until 21st August 2023 means you will have income from settlement with no down time.

Features of this family home include as follows:

- ? Established lawns and gardens with raised gazebo deck to the rear
- ? Light and bright separate front Formal Lounge area

4 🕮 2 🟪 4 🚍

**Price** : \$ 449,000 **Land Size** : 535 sqm

**View**: https://www.perthpropertygroup.com.au/sale

/wa/southern-suburbs/parmelia/residential/h

ouse/7408106

Geraldine Jones 0894111999

**Stuart Jones 0894111999** 

28 Oakfield Gardens, Parmelia 6167
TOTAL APPROX. FLOOR AREA 159 SQ.M
Whilst every attempt has been made to ensure the accuracy of the floor plan contained here, measurements of doors, windows, rooms and any other tiens are approximate and no responsibility is taken for any error, omission, or misstate This plan is for illustrative purposes only and should be used as such by any prospective purchaser.