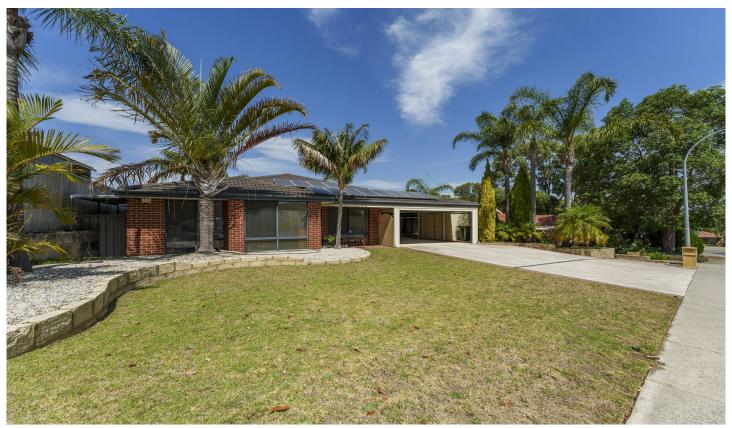

## 28 Oakfield Gardens, PARMELIA WA

You will fall in Love with this beautifully presented four bedroom two bathroom family home in popular Parmelia.

Set at the top end of an elevated Crescent this property catches the lovely summer breezes and is well located to access the local Wellard Train Station and Kwinana Freeway for easy city commuting.

A perfect investment property with a delightful sitting tenant in place until 21st August 2023 means you will have income from settlement with no down time.

Features of this family home include as follows:

- ? Established lawns and gardens with raised gazebo deck to the rear
- ? Light and bright separate front Formal Lounge area

4 🕮 2 🟪 4 🚍

**Price** : \$ 449,000 **Land Size** : 535 sqm

**View**: https://www.perthpropertygroup.com.au/sale