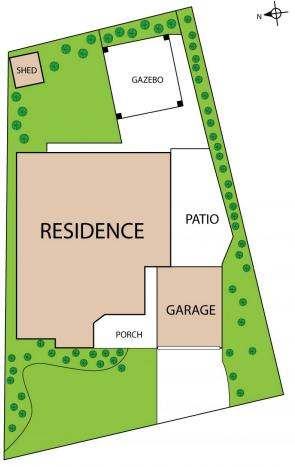

## 28 Oakfield Gardens, PARMELIA WA

You will fall in Love with this beautifully presented four bedroom two bathroom family home in popular Parmelia.

Set at the top end of an elevated Crescent this property catches the lovely summer breezes and is well located to access the local Wellard Train Station and Kwinana Freeway for easy city commuting.

A perfect investment property with a delightful sitting tenant in place until 21st August 2023 means you will have income from settlement with no down time.

Features of this family home include as follows:

- ? Established lawns and gardens with raised gazebo deck to the rear
- ? Light and bright separate front Formal Lounge area

4 🕮 2 🟪 4 🚍

**Price** : \$ 449,000 **Land Size** : 535 sqm

**View**: https://www.perthpropertygroup.com.au/sale

/wa/southern-suburbs/parmelia/residential/h

ouse/7408106

Geraldine Jones 0894111999

**Stuart Jones 0894111999** 

28 Oakfield Gardens, Parmelia 6167
TOTAL APPROX. FLOOR AREA 159 SQ.M
Whilst every attempt has been made to ensure the accuracy of the floor plan contained here, measurements of doors, windows, rooms and any other tiens are approximate and no responsibility is taken for any error, omission, or misstate This plan is for illustrative purposes only and should be used as such by any prospective purchaser.