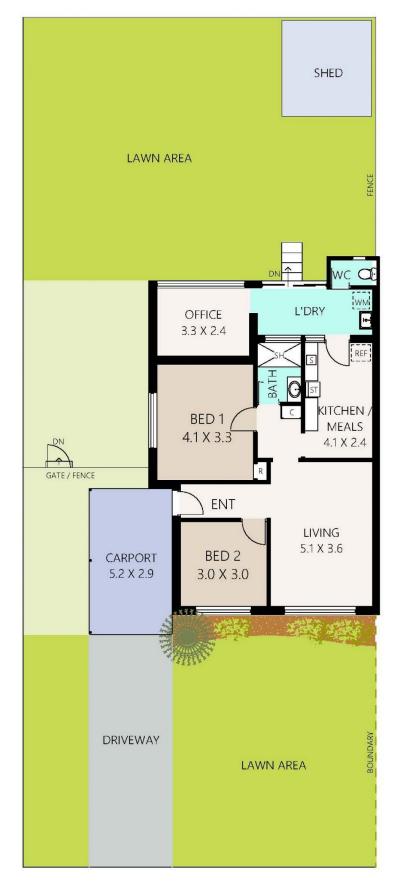

## 65A Orelia Avenue, Orelia

2

HOUSE STRATA AREA - 84m<sup>2</sup>

PLAN IS APPROXIMATE AND REPRESENTATIONAL ONLY

TATEFLOORPLANS.COM.AU