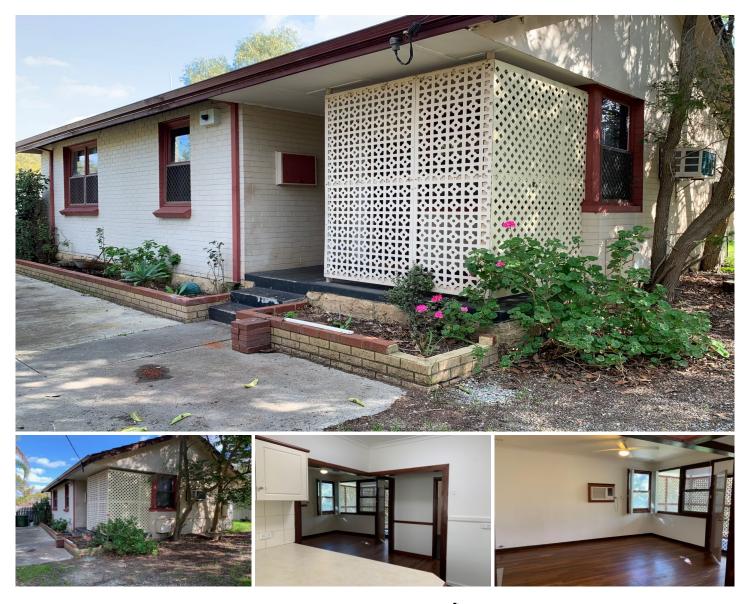

## 44 Ougden Way, MEDINA WA

This property is a real GEM in ever popular Medina.

Set on a large corner lot this property has loads of land for the kids to run around plus handy side vehicle access to the workshop area and also separate front access to the home.

Brick and tile construction and the bonus of a great sitting tenant in place until January 2024.

Located close to beautiful Medina parklands, bus stops, local primary schooling and the Medina Shopping area. Access to Kwinana Freeway and Kwinana Train Station are just a short drive away making Perth city commuting a breeze.

This home features the following:

3 🍋 1 📛 2 🚘

**Price** Building Size : 91 sqm Land Size View

- : \$ 339,000
- : 873 sqm

: https://www.perthpropertygroup.com.au/ sale/wa/southern-suburbs/medina/reside ntial/house/7674539