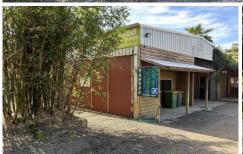

## **HUGE POTENTIAL**

? 2.0074 hectares of land ( 20074sqm )

? 265sqm Main Office /Workshop

? 43sqm Open Workshop

? 37sqm Storage Shed

? 25sqm Enclosed Gazebo

PERTH PROPERTY GROUP are pleased to present this unique property for lease which offers direct access and frontage to Wattleup Road. There is a large front area suitable for staff and client parking and the site could suit container lay down, storage and other possibilities.