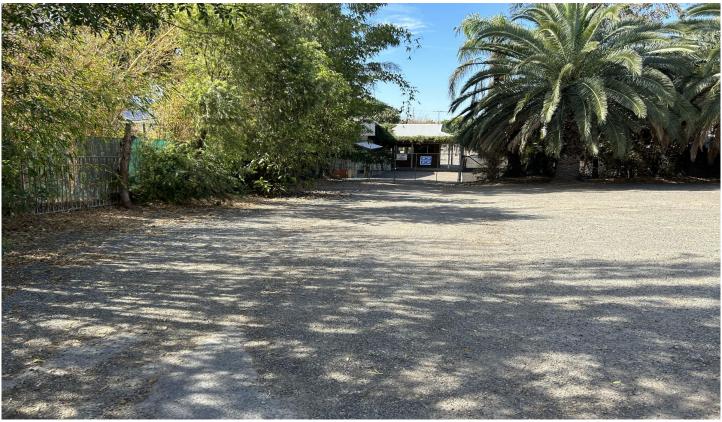

## **HUGE POTENTIAL**

? 2.0074 hectares of land ( 20074sqm )

? 265sqm Main Office /Workshop

? 43sqm Open Workshop

? 37sqm Storage Shed

? 25sqm Enclosed Gazebo

PERTH PROPERTY GROUP are pleased to present this unique property for lease which offers direct access and frontage to Wattleup Road. There is a large front area suitable for staff and client parking and the site could suit container lay down, storage and other possibilities.