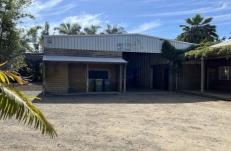

## **HUGE POTENTIAL**

? 2.0074 hectares of land ( 20074sqm )

? 265sqm Main Office /Workshop

? 43sqm Open Workshop

? 37sqm Storage Shed

? 25sqm Enclosed Gazebo

PERTH PROPERTY GROUP are pleased to present this unique property for lease which offers direct access and frontage to Wattleup Road. There is a large front area suitable for staff and client parking and the site could suit container lay down, storage and other possibilities.