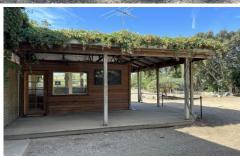

## **HUGE POTENTIAL**

? 2.0074 hectares of land ( 20074sqm )

? 265sqm Main Office /Workshop

? 43sqm Open Workshop

? 37sqm Storage Shed

? 25sqm Enclosed Gazebo

PERTH PROPERTY GROUP are pleased to present this unique property for lease which offers direct access and frontage to Wattleup Road. There is a large front area suitable for staff and client parking and the site could suit container lay down, storage and other possibilities.